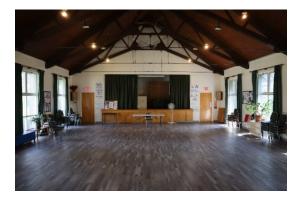

Community Hall

Built in the early 1960's and connected by a passageway to the Church, the Community Hall is the hub of our parish and outreach activities. It features a lower hall with an equipped kitchen, elevator (under repair), accessibility ramp, large upper hall with a stage, as well as a clergy office (optional). It also has newly installed heat pumps which provide four season comfort. We host the "Café Coup de Coeur" community group three days a week, ten addiction support groups, senior's badminton, Yoga, and meditation classes. Other times are available for wedding receptions, polling stations, funeral gatherings, and other community meetings.