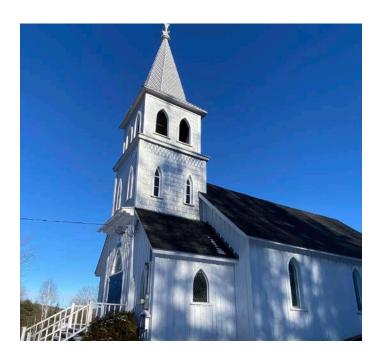

## **Building**

The church sits on a hill above the village, overlooking the valley. Constructed in 1874, the building, fully packed, seats 80 people. With a new furnace, well maintained grounds and building, and a large parking lot newly paved, the entire property has been lovingly cared for and is in excellent condition. We are fortunate to have a large hall attached directly to the church, which includes a substantial meeting area, fully equipped kitchen, and two bathrooms. The hall is used for fellowship weekly after church services, for community endeavours such as Victoria's Quilts, and for rummage sales and community suppers. It is in fact the best facility in the area. There is an older cemetery on the property which is no longer in use, but is maintained by the parish.

## **Our Campus**

The Trinity Campus is comprised of three buildings situated on a triangular, tree-lined lot on the corner of Rue Préfontaine and Chemin Tour du Lac in Ste. Agathe des Monts.

Church

Our Church building was erected in 1924. With a capacity of 146 worshippers, it has faithfully served the community since then. The church has newly installed heat pumps which provide four season comfort, a wooden interior as well as a Wilhelm pipe organ. It is currently in the beginning stages of a three-phase renovation project being partially subsidized by the Conseil de Patrimoine Réligieux.