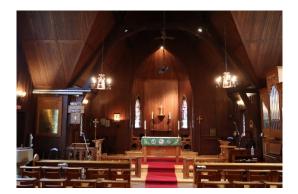

## **Building**

The church sits on a hill above the village, overlooking the valley. Constructed in 1874, the building, fully packed, seats 80 people. With a new furnace, well maintained grounds and building, and a large parking lot newly paved, the entire property has been lovingly cared for and is in excellent condition. We are fortunate to have a large hall attached directly to the church, which includes a substantial meeting area, fully equipped kitchen, and two bathrooms. The hall is used for fellowship weekly after church services, for community endeavours such as Victoria's Quilts, and for rummage sales and community suppers. It is in fact the best facility in the area. There is an older cemetery on the property which is no longer in use, but is maintained by the parish.

## **Our Campus**

The Trinity Campus is comprised of three buildings situated on a triangular, tree-lined lot on the corner of Rue Préfontaine and Chemin Tour du Lac in Ste. Agathe des Monts.

Church

Our Church building was erected in 1924. With a capacity of 146 worshippers, it has faithfully served the community since then. The church has newly installed heat pumps which provide four season comfort, a wooden interior as well as a Wilhelm pipe organ. It is currently in the beginning stages of a three-phase renovation project being partially subsidized by the Conseil de Patrimoine Réligieux.