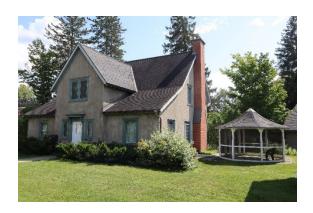

Rectory

Our Rectory sits just a few steps away from the Church and Community Hall. The Rectory has been used to house our Incumbents, and is a viable option for our new Incumbent. Built in 1930, it was most recently inhabited by our former Rector up until July 2021. Upstairs it has four bedrooms and two full bathrooms. Downstairs features a powder room, kitchen, dining room, living room a clergy office and work room (optional). Outside is a private gazebo and a one car garage. Heated by an oil furnace, the Rectory is also equipped with an alarm system.