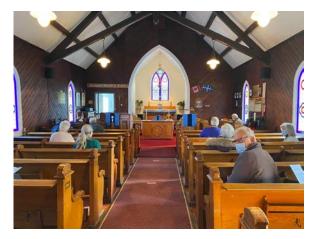

## **Building**

The church sits on a hill above the village, overlooking the valley. Constructed in 1874, the building, fully packed, seats 80 people. With a new furnace, well maintained grounds and building, and a large parking lot newly paved, the entire property has been lovingly cared for and is in excellent condition. We are fortunate to have a large hall attached directly to the church, which includes a substantial meeting area, fully equipped kitchen, and two bathrooms. The hall is used for fellowship weekly after church services, for community endeavours such as Victoria's Quilts, and for rummage sales and community suppers. It is in fact the best facility in the area. There is an older cemetery on the property which is no longer in use, but is maintained by the parish.

## **Our Campus**

The Trinity Campus is comprised of three buildings situated on a triangular, tree-lined lot on the corner of Rue Préfontaine and Chemin Tour du Lac in Ste. Agathe des Monts.

Church

Our Church building was erected in 1924. With a capacity of 146 worshippers, it has faithfully served the community since then. The church has newly installed heat pumps which provide four season comfort, a wooden interior as well as a Wilhelm pipe organ. It is currently in the beginning stages of a three-phase renovation project being partially subsidized by the Conseil de Patrimoine Réligieux.