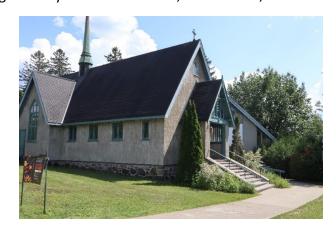

## **Our Campus**

The Trinity Campus is comprised of three buildings situated on a triangular, tree-lined lot on the corner of Rue Préfontaine and Chemin Tour du Lac in Ste. Agathe des Monts.

Church

Our Church building was erected in 1924. With a capacity of 146 worshippers, it has faithfully served the community since then. The church has newly installed heat pumps which provide four season comfort, a wooden interior as well as a Wilhelm pipe organ. It is currently in the beginning stages of a three-phase renovation project being partially subsidized by the Conseil de Patrimoine Réligieux.