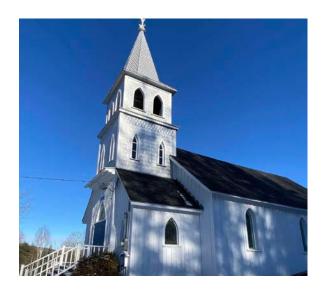

## **Building**

The church sits on a hill above the village, overlooking the valley. Constructed in 1874, the building, fully packed, seats 80 people. With a new furnace, well maintained grounds and building, and a large parking lot newly paved, the entire property has been lovingly cared for and is in excellent condition. We are fortunate to have a large hall attached directly to the church, which includes a substantial meeting area, fully equipped kitchen, and two bathrooms. The hall is used for fellowship weekly after church services, for community endeavours such as Victoria's Quilts, and for rummage sales and community suppers. It is in fact the best facility in the area. There is an older cemetery on the property which is no longer in use, but is maintained by the parish.

## **Our Campus**

The Trinity Campus is comprised of three buildings situated on a triangular, tree-lined lot on the corner of Rue Préfontaine and Chemin Tour du Lac in Ste. Agathe des Monts.

Church

Our Church building was erected in 1924. With a capacity of 146 worshippers, it has faithfully served the community since then. The church has newly installed heat pumps which provide four season comfort, a wooden interior as well as a Wilhelm pipe organ. It is currently in the beginning stages of a three-phase renovation project being partially subsidized by the Conseil de Patrimoine Réligieux.